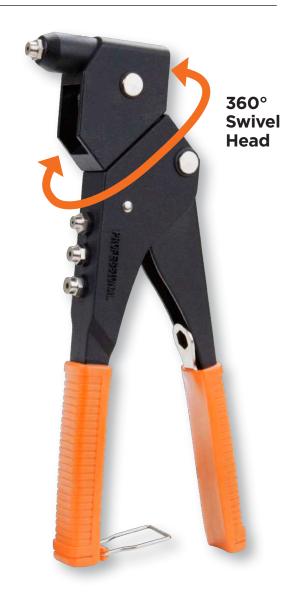

## 360° Swivel **Head Riveter**

**RT-SW** 

Innovative 360° swivel head that can be used at any angle

The swivel head allows the user to set rivets at right angle or straight-on with a simple twist of rivet head

Manufactured from high strength structural steel and light weight aluminum alloy

All parts that come in contact with rivet are heat treated for increased wear resistance

Spring loaded riveter handle for easy rivet loading

Anti slip TPR grip for user comfort for riveting

Premium powder coated finish for corrosion resistance

Includes 4 nose pieces & a nose piece wrench

## For Riveting

a. Aluminum and Steel POP/

**Blind Rivets** 

3/32" (2.4 mm) 1/8" (3.2 mm)

5/32" (4.0 mm)

3/16" (4.8 mm)

## b. Stainless Steel Rivets

1/8" (3.2 mm) 5/32" (4.0 mm)

Suitable for industrial, automotive, engineering & maintenance jobs

360° swivel head allows the user to set rivets at right angle or straight-on with a simple twist of rivet head