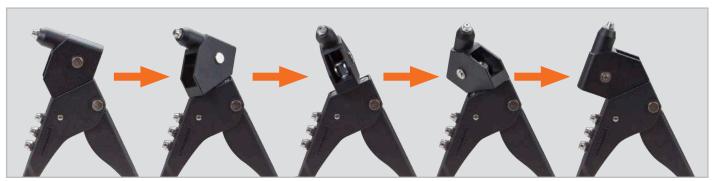

## 360° Swivel **Head Riveter**

**RT-SW** 

Innovative 360° swivel head that can be used at any angle

The swivel head allows the user to set rivets at right angle or straight-on with a simple twist of rivet head

## b. Stainless Steel Rivets

1/8" (3.2 mm) 5/32" (4.0 mm)

Suitable for industrial, automotive, engineering & maintenance jobs

360° swivel head allows the user to set rivets at right angle or straight-on with a simple twist of rivet head